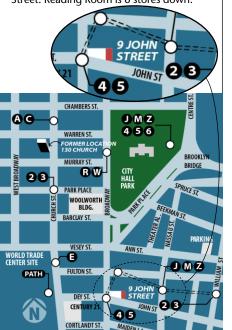

# Tri-State READING ROOM

#### **To 9 John Street**

#### **BY SUBWAY**

| 🔕 🕒 to Bway-Nassau         | 20 to Fulton St.  |  |
|----------------------------|-------------------|--|
| OMO to Fulton St.          | 400 to Fulton St. |  |
| B 🖤 Cortlandt St.          | 🕒 to WTC          |  |
| PATH to World Trade Center |                   |  |
| BY BUS                     |                   |  |

| M5       | (downtown) to Park Place           |
|----------|------------------------------------|
|          | (uptown) to Murray Street          |
| M15 M103 | (downtown buses marked City Hall)  |
| M9       | to City Hall Park                  |
|          | Walk south on Broadway to John St. |
| M20      | to Chambers Street                 |
| M22 X25  | to Church Street                   |

#### **To Tri-State Reading Room**

To exit in front of the building where the Reading Room is located from any station shown below, use the underground pedestrian passageways:

- Follow signs to Uptown 4 & 5
- Turn left on uptown platform, walk to John Street exit
- From exit, take left stair to north side of John Street. Reading Room is 6 stores down.